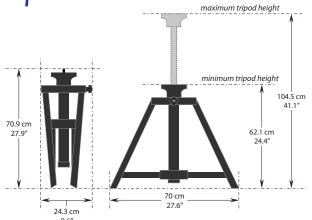

## **Specifications**

All specifications are subject to change without notice.
All values are typical, unless specified.

| GENERAL             |                                                                                            |  |
|---------------------|--------------------------------------------------------------------------------------------|--|
| Tripod Height Range | <b>62.1 cm</b> to <b>104.5 cm</b> (24.4" to 41.1") [see table for mounted antenna heights] |  |
| Material            | Nylon                                                                                      |  |
| Maximum Load        | <b>50 lbs.</b> (22.6 kg)                                                                   |  |
| Tripod Weight       | 19 lbs. (8.6 kg)                                                                           |  |

**Tripod Dimensions** 

## Description

The AT-220 Antenna Tripod is constructed from high quality nylon material, and is easily collapsible for storage or transport. It is a highly non-reflective, lightweight, heavy duty tripod designed to support loads up to 50 pounds (22.6 kg). It is suitable for use indoors and outdoors.

The nylon center rod allows for stepless, smooth height adjustment, with a knob-operated locking mechanism to easily fix its position. The antenna is mounted to the tripod with the included 1/4" x 20 threads (standard) mounting bolt.